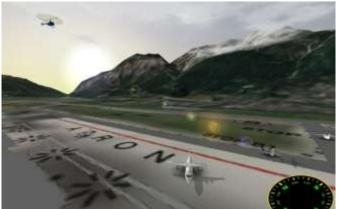

## - 3D graphical visualisation

- realistic Sun, Moon and stars movement
- realistic day and night sky lighting
- various types of clouds
- fog and visibility setting
- models of many aircraft and vehicles
- binoculars, target tracking
- possibility to show target callsign and trajectory in 3D visualisation