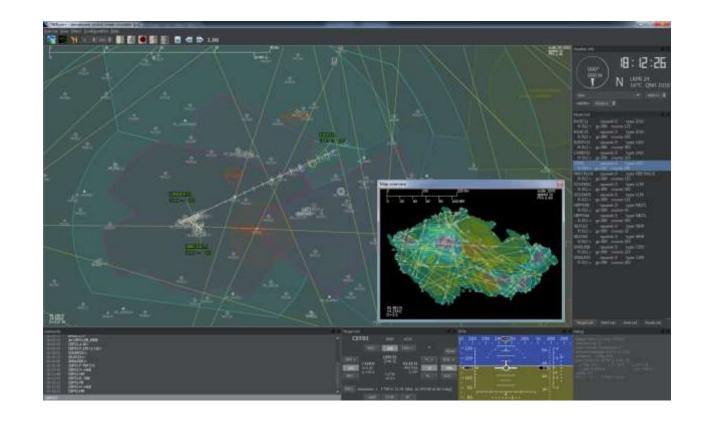

## Aerodrome control tower simulator [pd]

- simple yet robust ATC simulator
  suitable for all types of training (ACC, APP, TWR)
- broad scale of setting and modification possibilities
- standalone or networked use
- unified GUI for all roles (PP and ATCO)
- pseudopilot control via command line and/or mouse
- sequence of commands with events, command macros
- simple route planning
- main radar window and secondary map window with individual settings
- configurable radar revolution for each radar screen
- measuring tools, range rings, trajectory prediction
- **integrated Voice Communication System** with call/bell feature